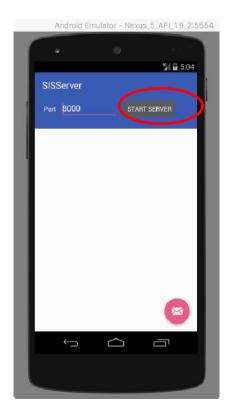

Step2: Open Server (Open the app called <u>SIS Server</u>)

Server is the center terminal and the foundation of SIS system. After open server, please click Start Server. There is IP address and port number appeared, which will be used later.