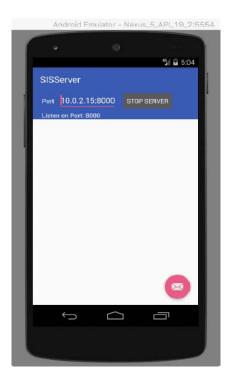

Step2: Open Server (Open the app called <u>SIS Server</u>)

Server is the center terminal and the foundation of SIS system. After open server, please click Start Server. There is IP address and port number appeared, which will be used later.