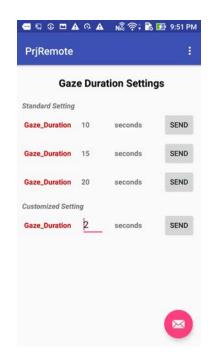

Step5: Send parameter to Gaze (Please stay in PrjRemote in this step)
Scroll from right to left to flip page in PrjRemote, until you see this page. You can select or insert the **duration** of gaze tracking. After making your decision, click Send button.