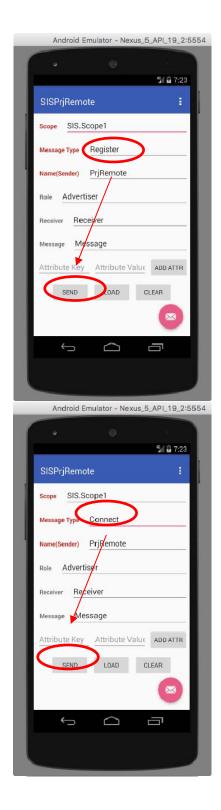

And then, scroll from right to left to flip a page. In the new page, insert Message type: Register, and click send (P.S. Register should start with capital R). And then change the Message type to Connect and click send (P.S. Connect should start with capital C).