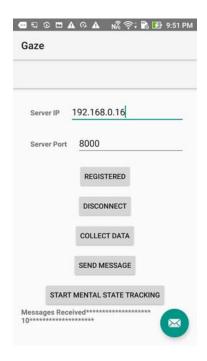

Step3: Open Gaze (Open the app called Gaze)

Gaze is a component of SIS that measuring meditation via Gaze tracking. After open Gaze app, the Gaze app interface requires you to input *IP address* and *port*, please input the IP address and port in Server app. After insertion, click *Register* button, and then click *Connect* button.

Step6: Go to Gaze app

Click the button called: START MENTAL STATE TRACKING. The meditation tracking page will open, with your front camera open tracking the eye gaze. Please let the camera see your face. You can start meditation. This will last for the duration you set in PrjRemote. After finishing meditation, it will automatically return to Gaze interface. And you should click the button called Collect Data first, and then the button called Send message. At this time, server will receive your data and forward it to both PrjRemote and Uploader. Please go to these two apps and check their message page.