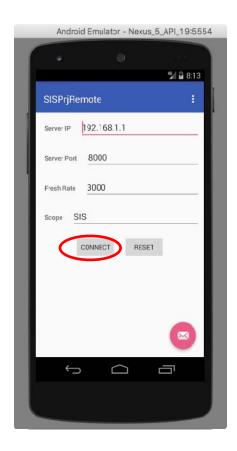

and *port*, please input the IP address and port in Server app. After insertion, click *Register* button, and then click *Connect* button.

Step4: Open PrjRemote (Open the app called PrjRemote)

The PrjRemote is the GUI to control all the other components. After open PrjRemote app, the PrjRemote app interface requires you to input *IP address* and *port*, please input the IP address and port in Server app. After insertion, click *Connect* button.